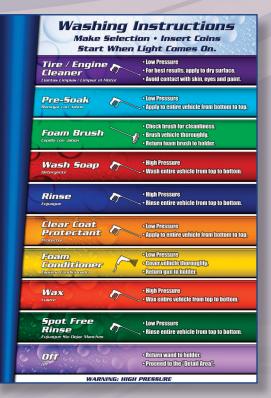

## Samples of Signage Package

### Menu of In Bay Services

Tire & Engine Cleaner Bug Remover (optional) Presoak Foam Brush Detergent Rinse Clear Coat Protectant Foam Conditioner

Wax

Spot Free Rinse

Off

OASIS CAR WASH SYSTEMS

Pumping Equipment Dimensions (up to 6 bays):