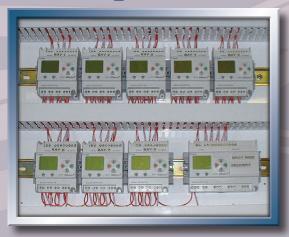

With its compact design and durable stainless steel construction, the JetStream<sup>™</sup> is engineered to withstand the test of time thus allowing you to make the most of your investment.

It is also is completely computer-controlled so there's no need for costly manual operation or adjustments which can actually shorten the life span of your equipment.

#### **STANDARD FEATURES**

**Computer Controlled** 

3HP Motors

Cat Pumps

High & Low Pressure Gauges

**Stainless Steel Construction** 

**Totally Self Contained** 

Removable Pump Assembly