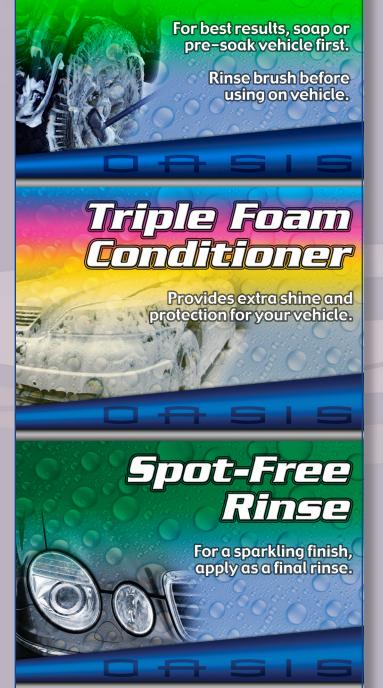

## Samples of Signage Package

### Menu of In Bay Services

Tire & Engine Cleaner Bug Remover (optional) Presoak Foam Brush Detergent Rinse Clear Coat Protectant Foam Conditioner

Wax

Spot Free Rinse

Off

OASIS CAR WASH SYSTEMS

Pumping Equipment Dimensions (up to 6 bays):