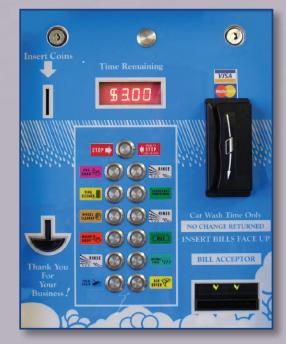

Push Button Bay Meter

**Computer Controlled Bays** 

One of the most valuable features for you, the owner, is the in-bay marketing meter. This multi-function tool accepts bills and credit cards, has a voice module to give customers verbal commands, keeps track of wash times, and more. It also allows you to advertise your car wash for whatever promotion you desire, such as offering special pricing during off peak times to help generate income.