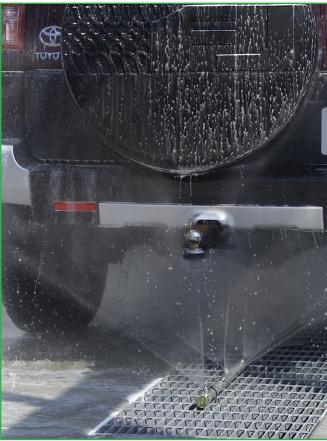

## **CLEANING**

Oasis developed the XP to effectively clean more cars per hour. Its highly efficient chemical delivery system, along with maximum water impingement, provides optimum wash results. To further enhance cleaning, computer controlled on-board rocker panel blasters and underbody wash are included as standard equipment. Better cleaning ensures customer loyalty.