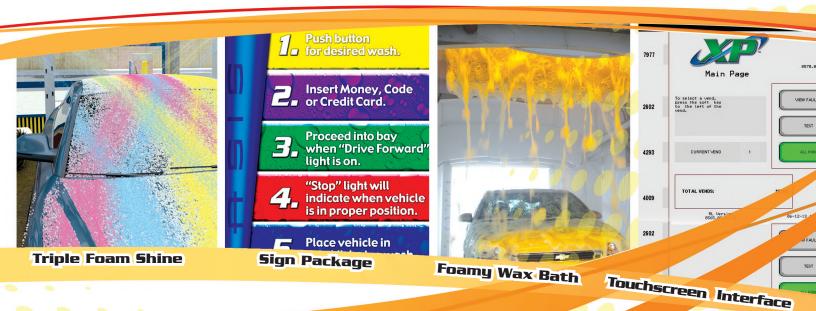

#### SYSTEM ENHANCEMENTS

- Electronic Scanning and Positioning
- Triple Foam Shine System
- Onboard Foamy Tire Cleaner
- Foamy Wax Bath
- Spot Free Rinse System
- Two-Step Presoak
- Heated Presoak
- Internet Communication
- Freeze Prevention Package
- Premium Clearcoat Protectant Application
- LED Lighted Wands

- In-Bay Pump Package
- On-board or Free Standing Dryer
- Auto Cashier and POS Systems
- Instructional LED Sign Packages
- Floor Mount
- 92" Extended Height Version
- Zero Degree Oscillating Nozzles
- Doors
- Bug and Bumper Cleaner
- MyWash Buy Up Technology