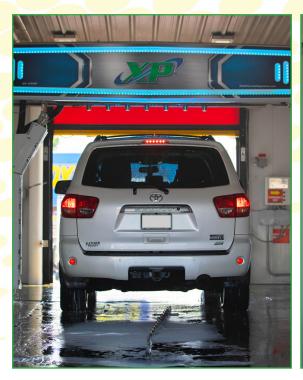

### **SPEED**

The Oasis XP is one of the fastest touchfree in-bay automatics in the industry today, second only to the Oasis Typhoon<sup>TM</sup>. It is able to wash more cars per hour by washing three sides of a vehicle simultaneously, compared to competitive models that wash only  $1 \frac{1}{2}$  sides at a time. Its unique design cuts down on wasted movement, thus increasing throughput.

## **CLEANING**

Oasis developed the XP to effectively clean more cars per hour. Its highly efficient chemical delivery system, along with maximum water impingement, provides optimum wash results. To further enhance cleaning, computer controlled on-board rocker panel blasters and underbody wash are included as standard equipment. Better cleaning ensures customer loyalty.