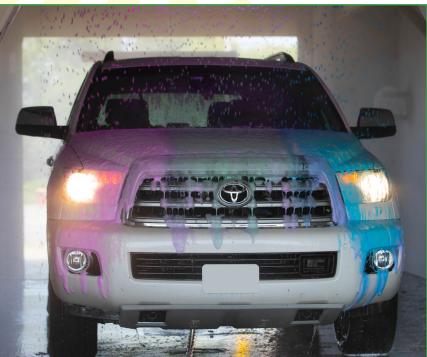

## **CLEANING**

Oasis developed the XP to effectively clean more cars per hour. Its highly efficient chemical delivery system, along with maximum water impingement, provides optimum wash results. To further enhance cleaning, computer controlled on-board rocker panel blasters and underbody wash are included as standard equipment. Better cleaning ensures customer loyalty.

#### SYSTEM ENHANCEMENTS

- Electronic Scanning and Positioning
- Triple Foam Shine System
- Onboard Foamy Tire Cleaner
- Foamy Wax Bath
- Spot Free Rinse System
- Two-Step Presoak
- Heated Presoak
- Internet Communication
- Freeze Prevention Package
- Premium Clearcoat Protectant Application
- LED Lighted Wands