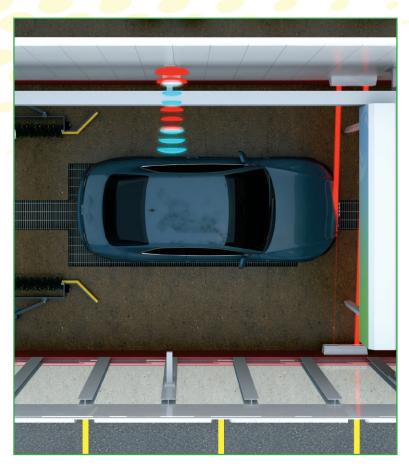

# ELECTRONIC SCANNING AND POSITIONING

This virtual stop station "reads" the car's location within the bay while the electronic, or "smart system", eliminates the need for a positioning device on the floor. This feature makes it easier and faster for customers to drive in and out of the wash bay. Increased throughput means increased profit. It also means satisfied returning customers who have no concerns about lining up the car to hit a floor device.