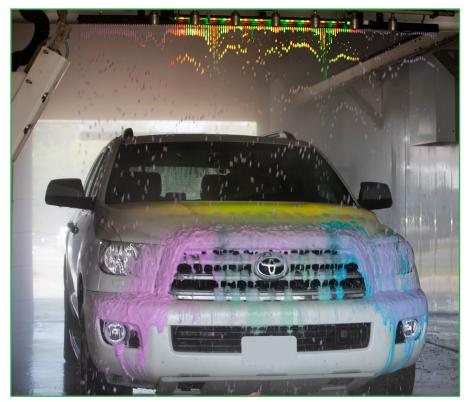

## **CLEANING**

Oasis developed the XP to effectively clean more cars per hour. Its highly efficient chemical delivery system, along with maximum water impingement, provides optimum wash results. To further enhance cleaning, computer controlled on-board rocker panel blasters and underbody wash are included as standard equipment. Better cleaning ensures customer loyalty.

#### SYSTEM ENHANCEMENTS

- Electronic Scanning and Positioning
- Triple Foam Shine System
- Onboard Foamy Tire Cleaner
- Foamy Wax Bath
- Spot Free Rinse System
- Two-Step Presoak
- Heated Presoak
- Internet Communication
- Freeze Prevention Package
- Premium Clearcoat Protectant Application
- LED Lighted Wands